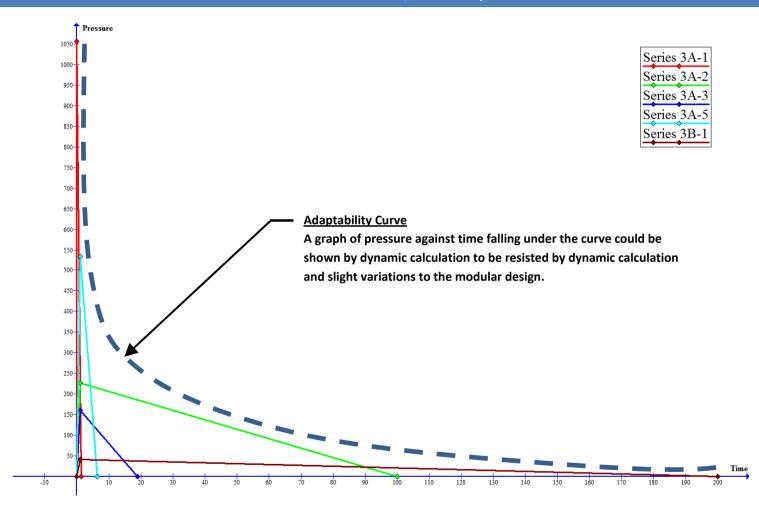

## Series 3 Pressure / Time Graphs

|        | Proven Planned development | Quick reference |      |           |              |               | Glazing / Panel |             |             |              | Blast      |                 |                       | Fire                |                         | Ballis<br>tic | Forced<br>Entry                   |
|--------|----------------------------|-----------------|------|-----------|--------------|---------------|-----------------|-------------|-------------|--------------|------------|-----------------|-----------------------|---------------------|-------------------------|---------------|-----------------------------------|
| Series | Description                | Blast           | Fire | Ballistic | Forced Entry | Thermal break | PiloS           | ision panel | Half Glazed | Fully Glazed | Peak (kPa) | Duration (msec) | Impulse (kPa<br>msec) | Integrity (minutes) | Insulation<br>(minutes) | level         | Level                             |
| 3A-1   | Steel Blast Door           |                 |      |           |              |               |                 |             |             |              | 1056       | 1.4             | 728                   |                     |                         | BR7           |                                   |
| 3A-2   | Steel Blast Door           | •               |      |           | •            |               |                 |             |             |              | 227        | 100             | 11350                 |                     |                         | BR6           | US DOS 60<br>minute<br>15 with VP |
| 3A-3   | Steel Blast Door           | •               |      |           |              |               | •               |             |             | -            | 160        | 19              | 1500                  |                     |                         |               |                                   |
| 3A-4   | Steel Blast Window         | •               |      |           |              |               |                 |             |             |              | 227        | 100             | 11350                 |                     |                         | BR7           |                                   |
| 3A-5   | Steel Blast Door           | •               |      |           | •            |               |                 |             |             |              | 534        | 6.4             | 1707                  |                     |                         | BR4           |                                   |
| 3B-1   | Steel Blast and Fire Door  | •               | •    |           |              |               |                 |             |             |              | 41         | 200             | 4100                  | 136                 | 28                      | BR4           |                                   |