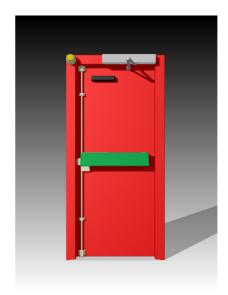

| BR7           |                                   |
| 3A-5   | Steel Blast Door           | •               |      |           | •            |               |                 |             |             |              | 534        | 6.4             | 1707                  |                     |                         | BR4           |                                   |
| 3B-1   | Steel Blast and Fire Door  | •               | •    |           |              |               |                 |             |             |              | 41         | 200             | 4100                  | 136                 | 28                      | BR4           |                                   |

## Series 3 Pressure / Time Graphs



## Series 3a-5 Steel Blast Door (534/6.4)